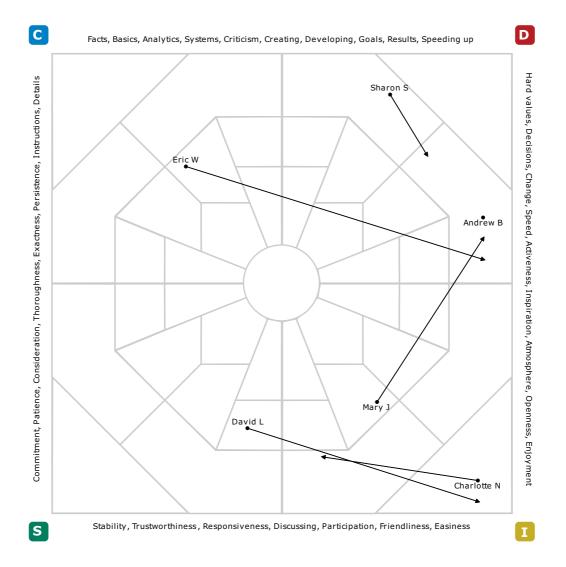

### **Arrow Map**

The Arrow Map demonstrates where both the natural behavioural style (Profile II) and the adjusted behavioural style (Profile I) of each team member sits on the Diamond. The team members' Profile II is the starting point of the arrow and Profile I is the end of the arrow.

Note: Refer to page 16 of the Team & Build Analysis Interpretation Guide

**Leadership Team** 

Organisation: Date:

**ABC Company Ltd** 19.04.2018