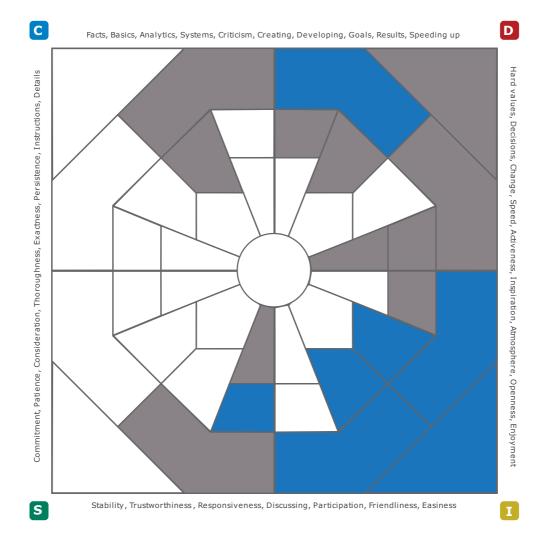

## **Flexibiity Zones:**

The Flexibility Zones provides a quick overview of where the comfort areas of the team are. The shaded areas show the areas where the team is comfortable; the deepest shades indicating the most comfortable areas. The white areas of the Diamond refer to behavioual styles that require energy for the team to provide.

Note: Refer to page 18 of the Team & Build Analysis Interpretation Guide

**Leadership Team** 

Organisation: Date:

**ABC Company Ltd** 19.04.2018