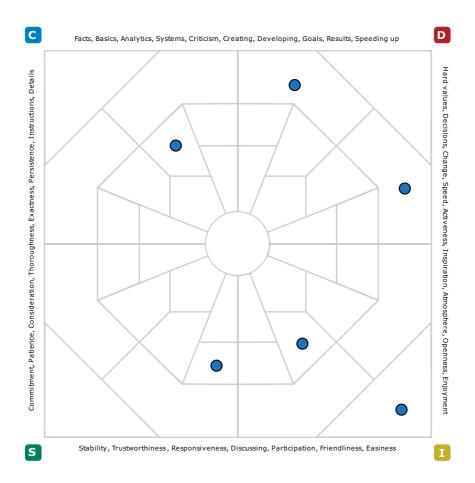

## **Shotgun Map:**

The Shotgun Map demonstrates where the natural behavioural styles of the team members fall on the Extended DISC Diamond. Each team member is presented by a dot in the Shotgun Map. The positions of the dots correspond to the positions of the individuals' Profile IIs on the Diamond.

Note: Refer to page 12 of the Team & Build Analysis Interpretation Guide

**Leadership Team** 

Organisation: Date:

**ABC Company Ltd** 19.04.2018