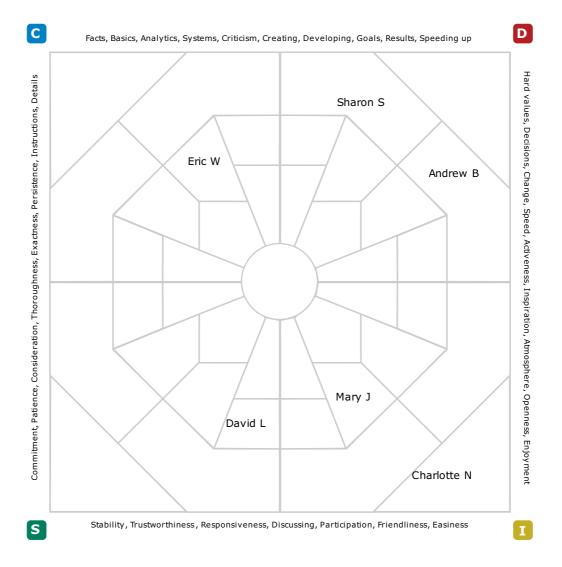

## Name Map:

The Name Map provides the same information as the Shotgun Map but uses team members' names instead of dots. The position of the name is the position of the person's Profile II (natural style) in the Diamond.

Note: Refer to page 14 of the Team & Build Analysis Interpretation Guide

**Leadership Team** 

Organisation: Date:

**ABC Company Ltd** 19.04.2018