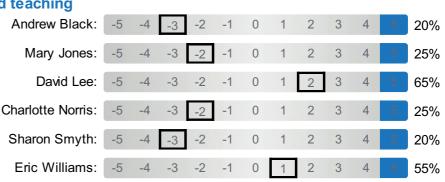

#### Individual's Behaviour within a Team

The below competencies divide the functions of the team into categories. For each team member a numerical value is calculated that reflects how natural (i.e. requires less energy, concentration and effort) each aspect of the team function is for him/her. The numerical values range from -5 to 5.

Numbers 3, 4 and 5 reflect situations where a team member does not feel much pressure to adjust his/her style in that particular area of the team function. He/she is naturally comfortable in that area.

Numbers -2 to +2 refer to situations where the team member is neither strong nor weak in that area. With some effort he/she can adjust to the demands of these functions. However, over a long period of time the person may have difficulty concentrating on these areas. As a result, they should not make up the most important functions for the team member.

Numbers -3 , -4 and -5 refer to areas of team functions that the member probably would not like to perform. They require a lot of concentration and adjusting of the natural behavioral style. Also, these areas probably (at least in the long run) do not motivate the team member.

Note: Refer to pages 23-24 of the Team & Build Analysis Interpretation Guide