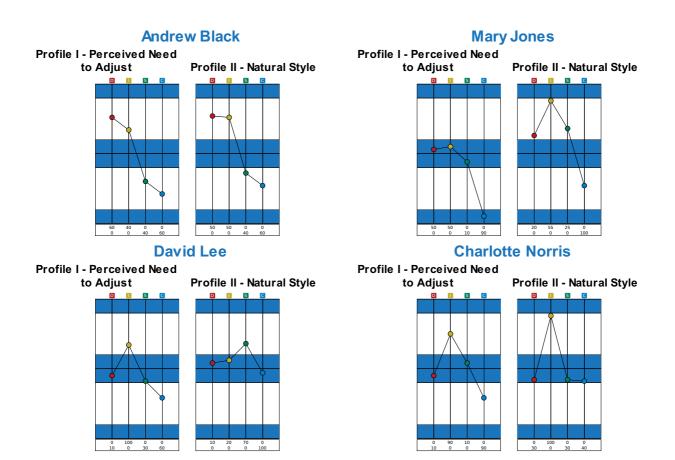

#### **Individual Profiles**

The below table is a visual representation of your individual team members' behavioural style.

**Profile I** - the adjusted style (conscious behaviour) shows how an individual believes they must adjust to meet the demands of their present environment.

**Profile II** - the natural style (unconscious behaviour) remains fairly stable, but not rigid, over an individual's lifetime. It is the style that is most comfortable and uses less energy.

#### Threre are no good or bad profiles, just different.

Please see the individual's Behavioural Assessment for more information.

Note: Refer to pages 19 - 20 of the Team & Build Analysis Interpretation Guide

#### **Andrew Black**

An influencer is someone who creates ideas and wants to proceed and who has a good ability to influence the other group members. They don't stay in one place hesitating and deliberating but believe in their own instinct and spontaneity. They like change and taking part in many different kinds of groups, situations and roles. Other group members see them as an open and sociable person but somewhat superficial and self-absorbed. In reality they are just so full of action that they don't have time to stop and deliberate other people's worries, even if they would like to. They like to bring out their own opinions and try to persuade others onto the side of their group. They aren't very patient listeners. They have to stand out in a group somehow; they find it awful to be an average person in an average group. Concentrating on one thing is difficult for them because they are a lot better at thinking up ideas and starting them than finishing them.

#### **Mary Jones**

A participator is a pleasant and friendly conversationalist who likes to be with a familiar group. They like exchanging thoughts and feelings before getting into action. They find it important that everyone in the group gets to perform and tell their own feelings. Other group members find them a person who is easy to be with and who is honest towards everyone but also a person who doesn't really express their real opinion. In reality they just find it extremely unpleasant to bring up negative matters which would crush the other person or if they had to give reasons for them. They like doing and being together with others. They don't mind it if they have to guide, help or listen to other group members. Setting their own advantage as first place is not so important to them as the fact that the group works well together. They certainly don't want to decide on the other group members' matters.

#### **David Lee**

A supporter is a calm 'basic person'. They do their work at their own pace and don't like people who unnecessarily harass or rush them. They appreciate reliability, justice and familiar company where one doesn't have to act or be overly excited. Group members find them extremely reliable and calm but also slow and uncertain. In reality their seeming slowness is due to the fact that they want to do things in a reliable manner and so that they don't cause any bother to others and the way they do a lot of invisible work for the benefit of other group members. Consideration and preparing for tasks takes more time from them than from most people. They don't find it difficult to start the kind of work that they already have done before. Even if they had their own tasks, they find it extremely nice if they feel like they are a part of a tight group that offers security. For a person like this it isn't important to take part in many different kinds of groups because they want to know the world in which they live in and act as well as possible.

#### **Charlotte Norris**

A stimulator is an extremely open and positive person who wants to see - and sees - good in every person in the group and in every situation. They seek positive opportunities and steer away as far as possible from all negative situations. They live through their emotions and are also able to influence other people's emotions. Group members find them positive and someone who makes friends easily but also superficial and too slack. In reality they want to take part in many things and they don't find it necessary to analyse every single thing thoroughly. They know that reality is, however, different from what we plan it to be. They like it when they are included in all the group's matters and the fact that there are a lot of things happening around them. They don't usually say straight up what's on their mind if they feel that it annoys the other person or if it would lead to an unpleasant conversation. They like bringing up new ideas and meetings where new ideas are created.