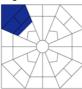

## **Shotgun Map:**

The Shotgun Map demonstrates where the natural behavioural styles of the team members fall on the Extended DISC Diamond. Each team member is presented by a dot in the Shotgun Map. The positions of the dots correspond to the positions of the individuals' Profile IIs on the Diamond.

Note: Refer to page 12 of the Team & Build Analysis Interpretation Guide

**Leadership Team** 

Organisation: Date:

**ABC Company Ltd** 19.04.2018