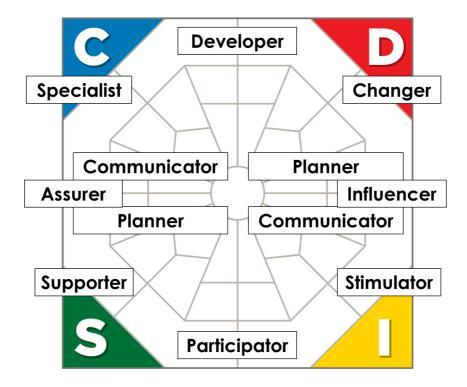

#### **Team roles on the Diamond:**

The below graphic shows where each individual team roles sit on the Extended DISC  $^{\circledR}$  Diamond.

People sitting next to each other on the diamond tend to work well with one another (convergent styles or similar).

Opposites on the diamond are some team members' development areas and others strengths (complimentary styles).

Note: Refer to page 21 of the Team & Build Analysis Interpretation Guide

**Leadership Team** 

# **Explanation of Team Roles**

# Changer

- Reformer, straight, decisive, impatient, tough.
- Knows what they want.
- Makes quick decisions.

# **Influencer**

- Vivid, idea rich, talkative, spontaneous, restless.
- Talks people on to their side.
- Acts on instinct.

# **Stimulator**

- Extrovert, open, sociable, jovial.
- Makes things happy.
- Ready to go along.

# **Participator**

- Pleasant, friendly, calm, helpful.
- Does not put oneself first.
- Understands people.

# **Supporter**

- Careful, smooth tempered, trustworthy, calm.
- Does not try to attain the impossible.
- Wants to help others.

**Leadership Team** 

Organisation:

Date:

**ABC Company Ltd** 

19.04.2018

#### **Assurer**

- Thorough, prudent, accurate, pensive, quiet.
- Does not tell his/her own opinion.
- Does things the way they should be done.

# **Specialist**

- Seeks perfection, pedantic, pertinent, inquiring.
- Examines why things are why they are.
- Notices details.

# **Developer**

- Centered on the facts, creative, demanding.
- Analysing, distant.
- Produces brand new ideas.
- Demands a lot from everybody.

# **Planner**

- Prudent, target-minded, demanding, systematic.
- Holds on to their outlook.
- Goes where they want.

## Communicator

- Friendly, accurate, justifying, modest, open.
- Understands different opinions.
- Tells why things are how they are.

**Leadership Team** 

Organisation: Date:

**ABC Company Ltd** 19.04.2018