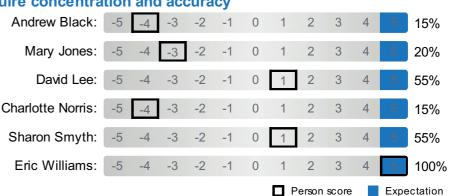

#### Individual's Behaviour within a Team

The below competencies divide the functions of the team into categories. For each team member a numerical value is calculated that reflects how natural (i.e. requires less energy, concentration and effort) each aspect of the team function is for him/her. The numerical values range from -5 to 5.

Numbers 3, 4 and 5 reflect situations where a team member does not feel much pressure to adjust his/her style in that particular area of the team function. He/she is naturally comfortable in that area.

Numbers -2 to +2 refer to situations where the team member is neither strong nor weak in that area. With some effort he/she can adjust to the demands of these functions. However, over a long period of time the person may have difficulty concentrating on these areas. As a result, they should not make up the most important functions for the team member.

Numbers -3 , -4 and -5 refer to areas of team functions that the member probably would not like to perform. They require a lot of concentration and adjusting of the natural behavioral style. Also, these areas probably (at least in the long run) do not motivate the team member.

Note: Refer to pages 23-24 of the Team & Build Analysis Interpretation Guide