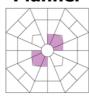

### **Arrow Map**

The Arrow Map demonstrates where both the natural behavioural style (Profile II) and the adjusted behavioural style (Profile I) of each team member sits on the Diamond. The team members' Profile II is the starting point of the arrow and Profile I is the end of the arrow.

Note: Refer to page 16 of the Team & Build Analysis Interpretation Guide

**Leadership Team** 

Organisation: Date:

**ABC Company Ltd** 19.04.2018